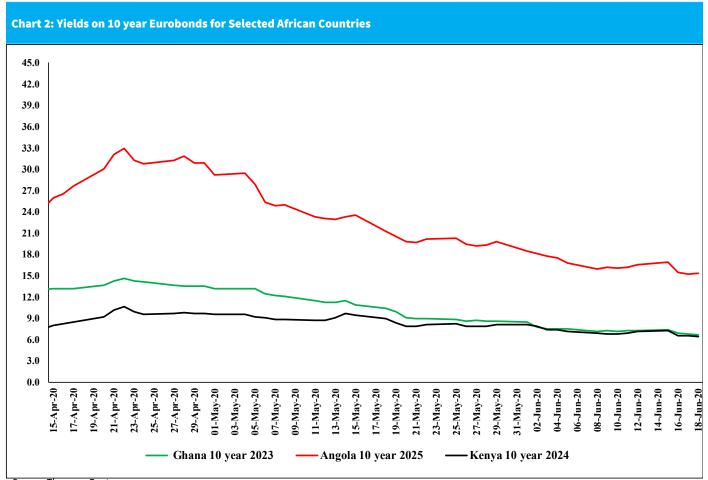

#### **Bonds Market**

Turnover of bonds traded in the domestic secondary market increased by 14.2 percent during the week (Table 6). In the international market, yields on Kenya's Eurobonds declined by an average of 35.3 basis points. The yields on the 10-year Eurobonds for Angola and Ghana also declined (Chart 2).