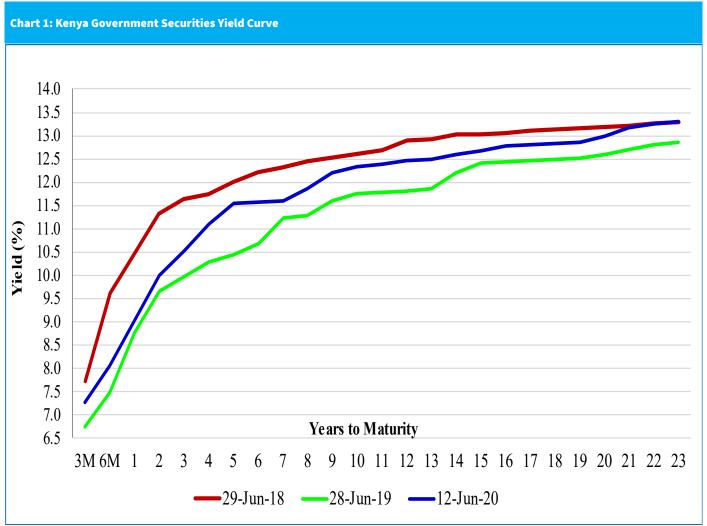

#### **Government Securities Market**

The Treasury bills auction of June 18 received bids totalling KSh 45.2 billion against an advertised amount of KSh 24.0 billion, representing a performance of 188.4 percent. Interest rates on all the Treasury bills tenors decreased (Table 4).

The reopened 5-year and 10-year Treasury bonds offered at the auction of June 17 received bids totalling KSh 105.1 billion against an advertised amount of KSh 40.0 billion, representing a performance of 262.8 percent. The interest rates for the Treasury bonds decreased compared to previous issues of similar instruments (Table 5).